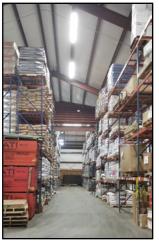

# Warehousing/Storage

- 15,000 sq.ft. of warehouse space
- Climate Controlled Warehousing
- 600 Self Storage Units for Long Term Storage
- Temporary and Long Term Storage
- Outdoor Storage

Agriculture, Construction, and Landscape